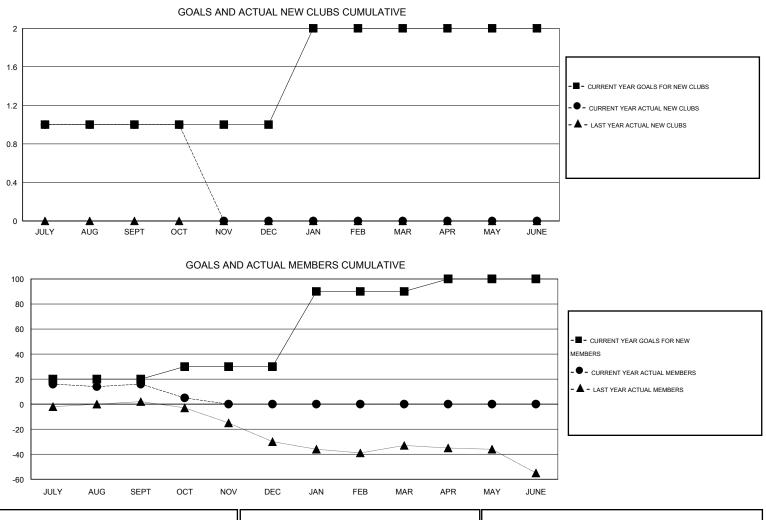

## LOCATION NEW YORK

 $\mathsf{GMT} \; \mathsf{CA} \; 1$ Clubs Members RESULTS FOR 2014-2015 RESULTS FOR 2014-2015 NEW CLUB NEW CLUBS DROPPED NET NEW MEMBER CHARTER AND DROPPED NET QUARTER QUARTER GOAL CLUBS GAIN/LOSS GOAL NEW MEMBERS MEMBERS GAIN/LOSS ADDED 1 1 0 1 20 41 25 16 JULY/AUG/SEPT JULY/AUG/SEPT 0 0 10 6 17 -11 1 -1 OCT/NOV/DEC OCT/NOV/DEC 0 0 0 60 0 0 0 1 JAN/FEB/MAR JAN/FEB/MAR 0 0 0 0 10 0 0 0 APR/MAY/JUNE APR/MAY/JUNE